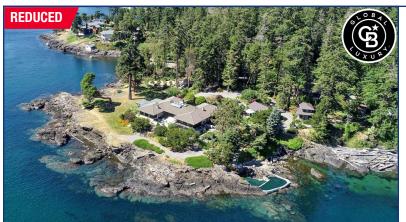

## **Spectacular West Side Waterfront Estate**

SELLER FINANCING AVAILABLE for One Of The Most Spectacular Waterfront Properties In All The San Juan Islands! 2 Acre West Side Estate on a point; 900 ft medium-low bank WF; Breathtaking views of the Straits, the Olympic Mtns, Canada, whales, marine traffic, sunsets, and the lights of Victoria. 3450 sf, 3 bed, 2.5 bath main home. Two 600 sf cottages with baths. 3-bedroom septic system. 1248 sf garage-shop-exercise-office; treehouse; extensive landscaping; 2 fenced gardens, heated greenhouse; chicken run; fresh water is produced via D-sal at a rate of up to 1500 gallons per day with a large storage capacity; 20KW backup generator. This incredible lease-hold property has 70 years remaining.

Listed for \$4,696,000 | Reduced \$254,000 | Listing ID #1977734