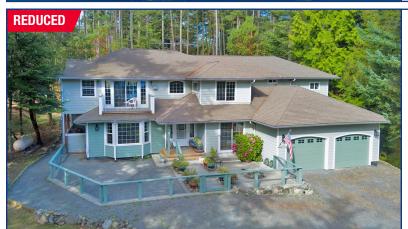

## Two Story NW Craftsman Home

Outstanding opportunity far under replacement value: Two Story NW Craftsman Home with 4125 sf, 3 bedrooms, 3 baths, living room, 2 family rooms, filtered water view, good sun, ham radio setup if interested, and a .52 acres corner lot. The first-class elevator is a major asset and having a 2 car attached garage, a heated detached 3 car garage/shop, RV parking, and greenhouse are yet more tremendous assets. Access is through a magnificent 1200 acre National Park with 5 miles of accessible shoreline. Community amenities: paved roads, outdoor swimming pool, beach, marina, and National Park hiking trails nearby.

Listed for \$1,235,000 | Reduced \$10,000 | Listing ID #2175308