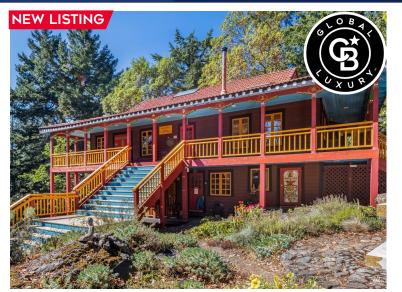

### SERENE PARADISE ON OVER 20 ACRES

This serene paradise has been used as a Buddhist retreat center on 20 acres graced with madrona, native fir trees, & rocky outcroppings. The main building has a beautiful hand-painted meditation room, a suite with living room, guest rooms, a caretaker's apartment, large kitchen, hardwood floor & tile floors, & a full wrap-around deck. Groomed paths meander to multiple sleeping huts, tent platforms, & cozy yurts & offer space for large gatherings. There is also a detached art studio, greenhouse, & organic garden. This rare offering would be perfect as a meditation center, wellness retreat, learning center, or private peaceful getaway. The owner operates under a conditional use permit. Don't miss this one-of-a-kind property! By Appt only!