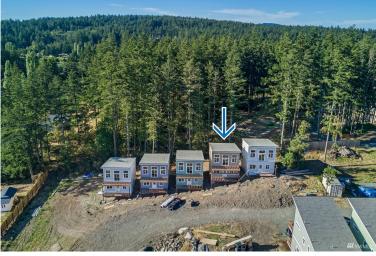

**COLDWELL BANKER** 

SAN JUAN ISLANDS, INC.

**BRAND NEW HOME UNDER CONSTRUCTION** Opportunity for a brand new home on San Juan Island! Currently under construction, this home offers a bedroom & bath on the main floor w/the primary bedroom (with a walk-in closet), additional

bedroom, a full bath & spacious laundry room on the upper floor. Features include S.S. appliances, vaulted ceilings, durable laminate flooring & high-speed fiber-optic internet available. Extend your living outdoors to the spacious & sunny, south-facing decks. Located in close proximity to the core of the town of Friday Harbor, schools & sports fields. You don't want to miss this! \*Photos shown are renderings of expected finished product and photos of similar finished homes in the subdivision, subject to some change based on material availability.\*