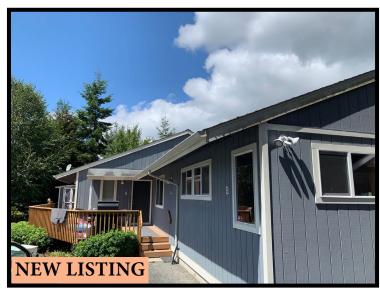

#### **WESTCOTT BAY WATERFRONT HOME**

The lot is .52 of an acre with 97 feet of medium bank frontage. Stairs to the beach, fire pit, and safe moorage. 3 bedrooms, a bonus room, 3 baths, with large picture windows towards the bay with the master on the main level. Large deck, porch and a two car garage attached. The location is close to Roche Harbor Resort, the Oyster Farm, and English Camp. Vacation rental permit in place.