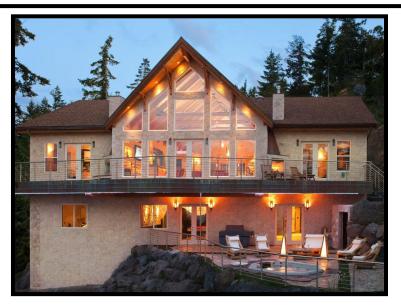

## WATER AND ISLAND VIEW HOME

Custom built 3920+/- sq ft home with granite, marble & coral tile throughout. Theatre and game room, custom full bar with walnut cabinets, glass staircase, stainless steel deck railings, coffered ceilings, granite slab countertops, SubZero, Fisher & Paykel, Thermador Gagganeau, Liebherr appliances, two master suites, hot tub, and a large deck to soak in the views! Great home for entertaining guests. 1800 sq. ft garage.