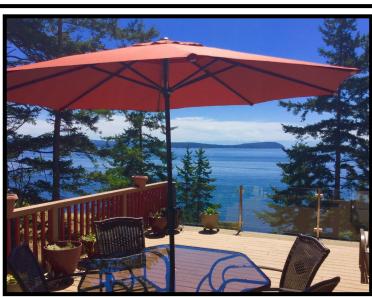

## STUART ISLAND TURN KEY ELEGANCE

Gorgeous waterfront home w beach and perfect southern exposure. Great room design w/ huge rock fireplace and expansive decks for entertaining. 2 bed w master suite, 2 ¾ bath, den/office and gourmet kitchen. State of the art solar system. Easy access to county roads with substantial shop and equipment. The perfect Stuart Island Retreat 15 minutes by boat from Roche Harbor. Views of Olympics, Straits, Vancouver Island & great whale watching property. Mooring buoy