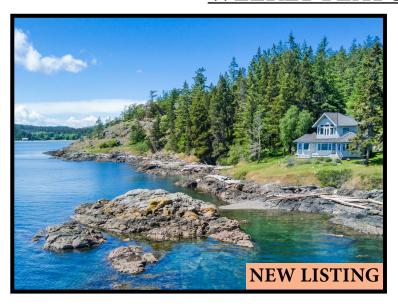

### CONTEMPORARY STYLE WATERFRONT

2,782 square feet with over 400 feet +/- of low bank shoreline with gravel beach on over 2 acres. Two bedroom with additional guest space, 2.25 baths, 3 car garage, open kitchen and living areas with spectacular views of Griffin Bay, mountains, sea life. The master suite is stunning. An absolutely magical setting and spectacular location near Friday Harbor and Jackson Beach boat launch. River rock fireplace.