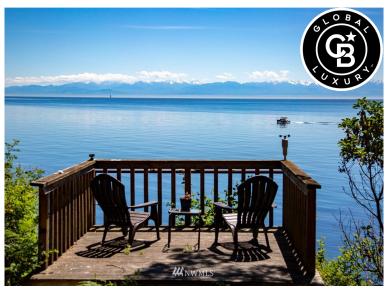

#### RARE WEST SIDE WATERFRONT ACREAGE

Rare west side waterfront acreage (2.9 acres) with 437 ft shoreline. Beautifully wooded with incredible views across the straits to Vancouver Island and the Olympic Mountains. Sunsets are stunning! Power, fiber optic, and water on property. The value is in the land and the seller makes no representations as to the condition of any existing structures or any septic system and will not make repairs/upgrades to same.

\$2,495,000

MLS #1801877