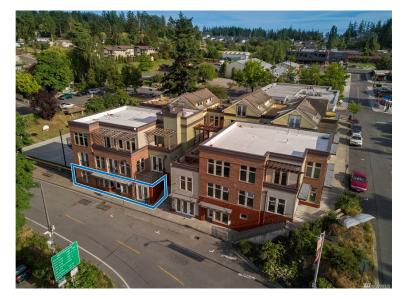

#### FANTASTIC LOCATION FOR COMMERCIAL UNIT

Fantastic Location right above the Friday Harbor Ferry Terminal parking lot! Approximately 1,626 square feet on the ground floor with Harbor views and ready for your new adventure. Beautiful building with mixed use commercial and residential condos. Underground owner parking space. Walk on and off the ferry and all that the Waterfront town of Friday Harbor offers.

\$465,000

MLS # 1806118