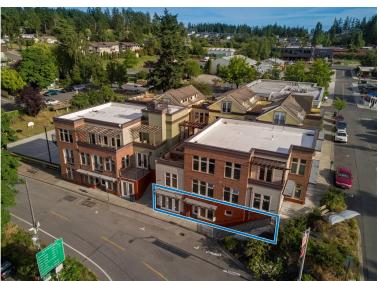

#### COMMERCIAL UNIT ABOVE FERRY LANDING

Churchill Corner Unit C2 is located directly above the ferry parking lot and overlooks the Bay and ferry terminal. An ideal commercial location, this ground floor unit is the largest commercial space available and offers 1,776 square feet (approx.) of single level, easy access in a prime location. Space is rented and shows excellent income.

\$520,000

MLS #1806177

COLDWELL BANKER SAN JUAN ISLANDS, INC.

105 Spring Street, PO Box 100 Friday Harbor, Washington 98250

See All Listings and Much More!

SANJUANISLANDS.COM

(360) 378 2101 • (800) 451 9054