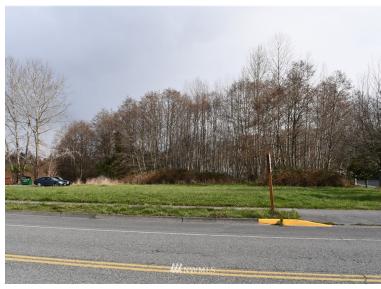

### LIGHT INDUSTRIAL LOT IN TOWN

Light Industrial lot in town on busy and attractive Mullis Street with great visibility. The lot size is .26 acre. There is ample room to build and provide parking. Short walk to the grocery store, bank, airport and the town of Friday Harbor. This specific locaiton is very convenient for an owner desiring to locate a business, seeking high visibility & traffic. Develope your own office or warehouse in a great location in town!

\$300,000

MLS #1734827