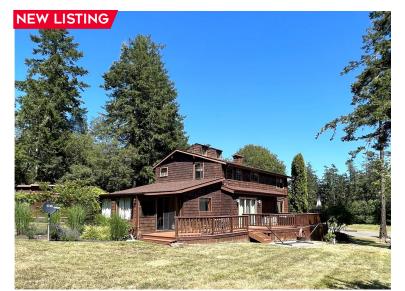

#### 7.5 +/- ACRE ISLAND OASIS PROPERTY

Island Oasis. Two tax parcels totaling over 7.5 acres. Lots of open space, large yard, beautiful greenery. Several outbuildings, including a greenhouse, barn, and several places for storage. Large firepit with ample seating for entertaining family, friends, and guests. Great for outdoor gatherings. No HOA or CCRs. 3 bedrooms 1.75 baths with 2,111+/- sqft. Must see.

\$1,249,000

MLS #1976196