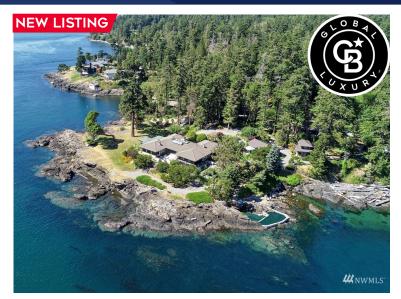

## 2 ACRE WEST SIDE WATERFRONT ESTATE

Once-in-a-lifetime experience of a truly magnificent 2 Acre West Side Waterfront Estate on a south and west-facing point with 946 ft of medium-low bank shoreline. Enjoy an intimate connection with the whales swimming along the shoreline! Exquisite home with approx. 3450 sf, two 600 sf detached living spaces, a 1248 sf shop-exerciseoffice, treehouse, wonderful landscaping, desalinization plant, 30,000 gallons of water storage, 2 deer-fenced gardens, greenhouse, and chicken run. The value of the land is discounted 30% to \$2.1M due to a 99-year leasehold with 72 years remaining and the improvements most likely could not be replaced for less than \$4.5M.

\$6,450,000

MLS #1977734