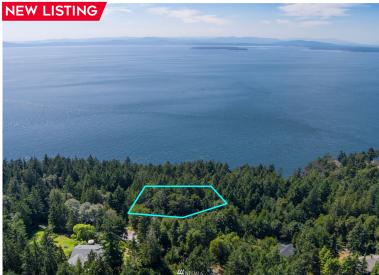

#### WEST-FACING LAND LOT ON THE WEST SIDE

West facing lot on San Juan Island's West Side with community beach access! You can hear the whales and ocean traffic. Potential water and mountain views from this .65 acre lot overlooking Straits of Juan De Fuca toward the Olympic Mountains. Lot is sloped with level building site and mossy knolls, facing due west. Short walk to Smugglers Cove Community beach, one of the most incredibly private community beaches with access at the end of a secluded lane. Community water available. Electricity at street. Secluded lot on quiet lane on a no-outlet road. Family-owned since 1967.

\$199,000

MLS #1976526

COLDWELL BANKER SAN JUAN ISLANDS, INC.

105 Spring Street, PO Box 100 Friday Harbor, Washington 98250 See All Listings and Much More!

SANJUANISLANDS.COM

(360) 378 2101 • (800) 451 9054